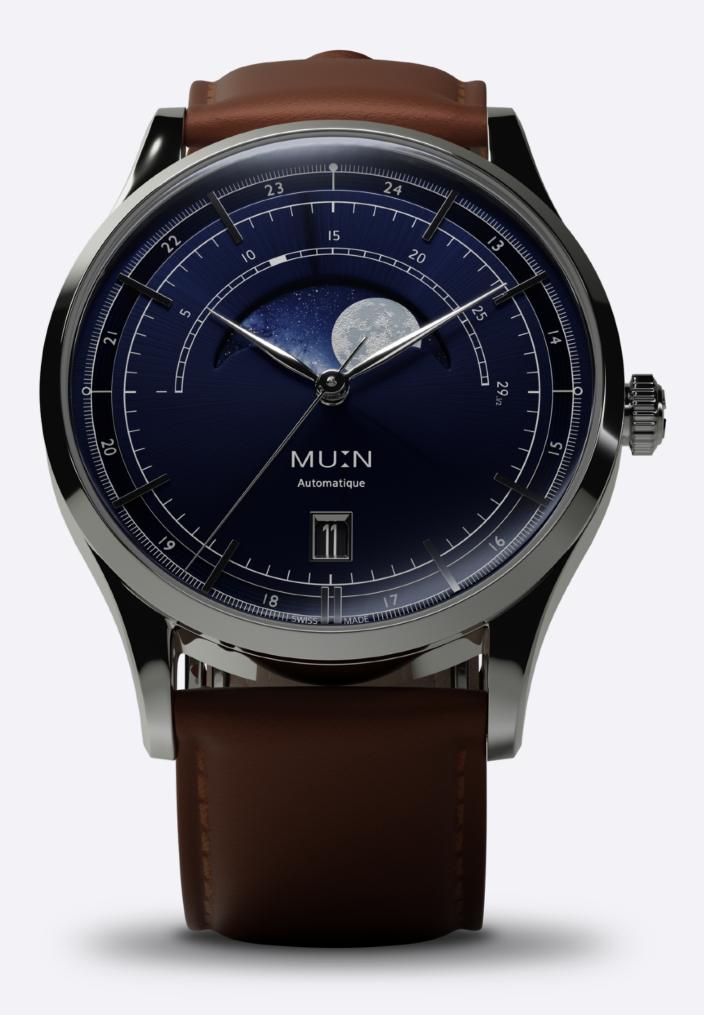

## ARTEMIS 11 CREATORS

## AUTOMATIC

Shaped by the Artémis Odyssey 2022, Créateurs is the first ephemeral series from the Mu:n projects. Featuring a unique realistic moon disk, made by the AJS workshop, the series was offered for 29 days.

Creators No. 11 was produced in 150 numbered copies and will not be reissued.

EUR 1 460,00

Access the model >

\_ 2

CII